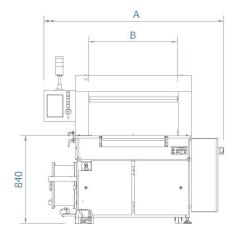

#### **Machine standard sizes**

| TAGLIA | А    | В    | С    |
|--------|------|------|------|
| 850    | 1700 | 850  | 600  |
| 1000   | 1850 | 1000 | 700  |
| 1250   | 2100 | 1250 | 900  |
| 1450   | 2300 | 1450 | 1000 |
| 1650   | 2500 | 1650 | 1200 |
| 1850   | 2700 | 1850 | 1410 |
| 2100   | 2950 | 2100 | 1770 |
| 2250   | 3100 | 2250 | 1870 |
| 2450   | 3300 | 2450 | 1970 |

The table indicates the standard widths of the passage between the shoulders (B in the machine drawing) and the widths of the machine, while the other dimensions remain unchanged for the various sizes.