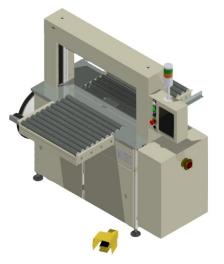

# ACT

## STRAPPING MACHINE WITH FRAME AND TRANSPORT



### **ACT TECHNICAL FEATURES**

Standard Operation Voltage: 400V 3 ph + PE with max. installed Power of 1 KW. Working pressure of compressed air: 6 Bar.

The compressed air consumption is about 3,5 NI for every single strapping cycle.

The motorized roller conveyor runs to a speed of 30 mt/min.

Total max. weight of the machine and accessories: 800 Kg.

The environmental conditions foresee the functioning of the machine at a temperature from 10 to 50 degrees Centigrade and a maximum humidity of 90%.

#### Strap

TA05 model strapping head.

Polypropylene (PP) Strap of 5 mm, with a thickness of 0,40 mm up to the 1450 model, with a thickness of 0,45 from the 1650 width model on.

Length of the strap wrapped on the bobbin up to 6500 mt, according to the thickness. The bobbin has an internal