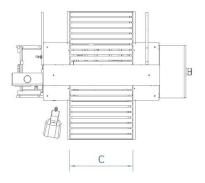

#### **Machine standard sizes**

| TAGLIA | А    | В    | С    |
|--------|------|------|------|
| 850    | 1700 | 850  | 600  |
| 1000   | 1850 | 1000 | 700  |
| 1250   | 2100 | 1250 | 900  |
| 1450   | 2300 | 1450 | 1000 |
| 1650   | 2500 | 1650 | 1200 |
| 1850   | 2700 | 1850 | 1410 |
| 2100   | 2950 | 2100 | 1770 |
| 2250   | 3100 | 2250 | 1870 |
| 2450   | 3300 | 2450 | 1970 |

The table indicates the standard widths of the passage between the shoulders (B in the machine drawing) and the widths of the machine, while the other dimensions remain unchanged for the various sizes.