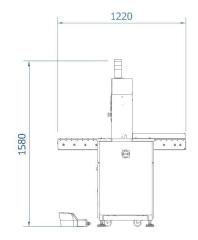

The motorized roller conveyor runs to a speed of 30 mt/min.

Total max. weight of the machine and accessories: 800 Kg.

The environmental conditions foresee the functioning of the machine at a temperature from 10 to 50 degrees Centigrade and a maximum humidity of 90%.